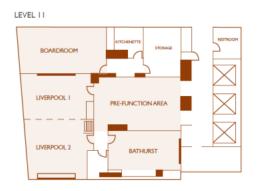

## VENUE AND FLOORPLAN

## **MEETING SPACES**

Conference delegates will feel at ease in our conference space with its high ceilings, abundance of natural light and contemporary style. With six conference rooms in total, we can accommodate meetings from 2 to 140 delegates.

## LIVERPOOL 1 & 2

The Liverpool Rooms are located on Level 11 and serve as a multipurpose room offering natural light. Perfect for intimate conference groups, leadership seminars and workshops.

## **BATHURST**

The Bathurst Room is our dedicated boardroom located on level 11 and features a ceiling mounted Data Projector & Screen. Ideal for Board Meetings and corporate gatherings.

## **BOARDROOM**

Boardroom offers natural light with inbuilt projector and screen. Located on Level 11, this versatile boardroom style space is great for board meetings, interviews and table discussions.