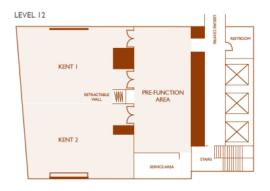

## VENUE AND FLOORPLAN

## **MEETING SPACES**

Conference delegates will feel at ease in our conference space with its high ceilings, abundance of natural light and contemporary style. With six conference rooms in total, we can accommodate meetings from 2 to 140 delegates.

#### KENT1&2

Located on Level 12, the Kent Rooms offer two versatile meeting spaces with the flexibility to combine into one main plenary room which leads onto an exclusive Pre-Function area. The Kent 1 & 2 room is a pillarless room filled with natural light, high ceilings, built-in audio visual equipment and contemporary furnishings. Ideal for conferences or dinner events.